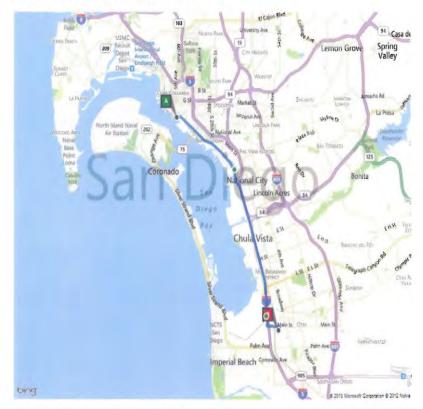

# **WEST 2024 Marshaling Yard Information**

VISTA will be utilizing a marshaling yard for the move-in & move-out of WEST 2024.

The address is: 2383 Faivre St. Chula Vista, CA 91911

The yard will be open for driver check in as follows:

Sunday, 2/11 & Monday, 2/12 - 8am – 4:30pm Thursday, 2/15 - 8am – 6pm Friday, 2/16 - 8am – 12pm

Please note, overnight parking is not permitted.

## SDCC TO FAIVRE STREET MARSHALLING YARD

- 1. RIGHT ON HARBOR
- 2. GO 3.5 MILES AND ENTER I-5 SOUTH
- 3. EXIT 5B MAIN STREET
- 4. TURN LEFT ONTO MAIN STREET
- 5. TURN RIGHT ONTO BROADWAY / EAST BEYER BLVD
- 6. TURN RIGHT ONTO FAIVRE STREET
- 7. YARD IS LOCATED AT THE END OF STREET ON THE LEFT
- 8. 2383 FAIVRE CHULA VISTA, CA 91911

\*\*\*DUE TO WEIGHT LIMITATIONS DO NOT USE JAQUA STREET AS A SHORTCUT BETWEEN MAIN AND FAIVRE STREET\*\*\*

#### FAIVRE STREET MARSHALLING YARD TO SDCC:

- 1. EXIT THE YARD ONTO FAIVRE STREET
- 2. TURN RIGHT ONTO EAST BEYER BLVD
- 3. TURN RIGHT ONTO PALM AVENUE
- 4. TAKE I-5 NORTH AND EXIT 11A HARBOR BLVD
- 5. GO 3.5 MILES TO PARK BLVD
- 6. TURN LEFT ONTO PARK BLVD AND LINE UP IN TRUCK LANE